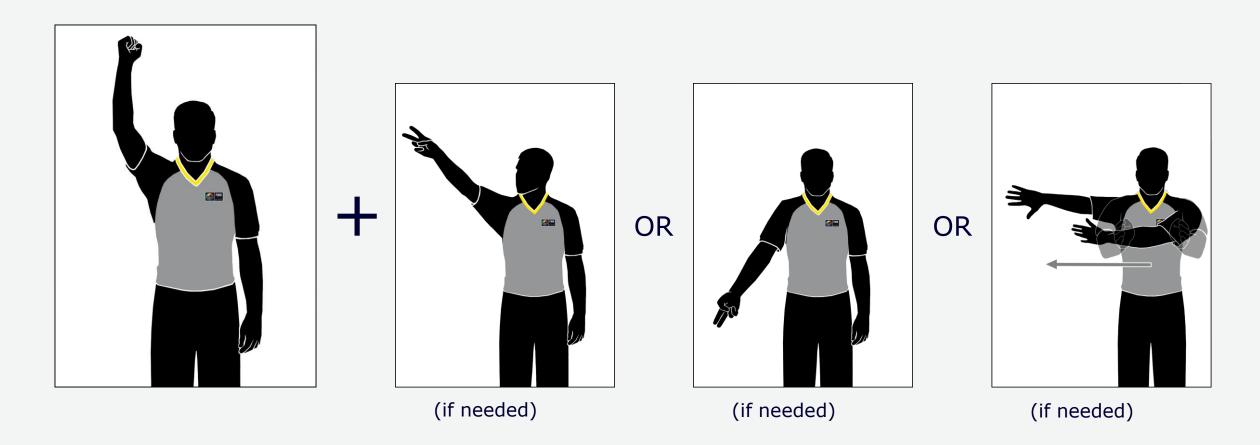

## **NEW SIGNAL**

When a player is fouled in the act of shooting, but then decides to pass the ball, this is considered as a "not act of shooting foul" and therefore a "pass-off" signal is used to clarify the situation immediately (clarity).

#### A NEW PROTOCOL AFTER A FOUL CALL (FOR THE PLAY WITH AOS)