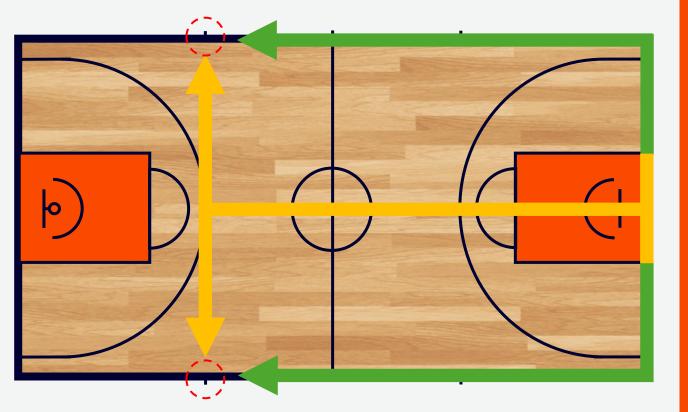

## ART. 17 THROW-IN (L2M AFTER TO)

Throw-in L2M after TO and coach decides T-IN from frontcourt.

- From T-IN line at same as original T-IN
- After successful score, coaches decides from which side (table side or opposite side)