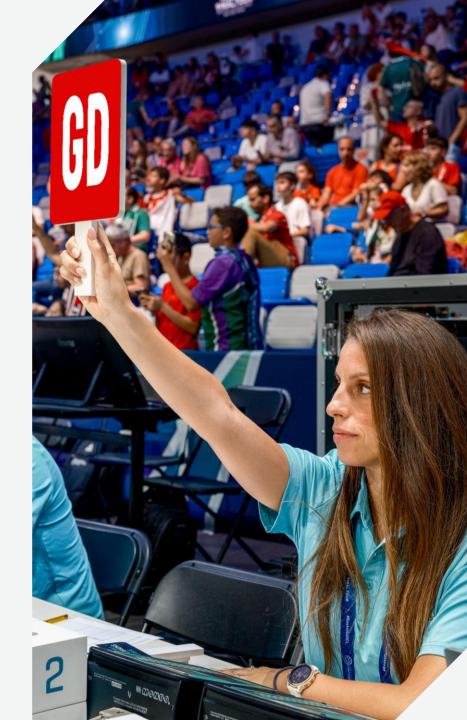

# ART. 40 FOUL LIMITS BY A PLAYER AND GAME DISQUALIFICATION

Any disqualified person must leave the floor area immediately and shall not take more than 30 seconds to do so.

|        | GAME DISQUALIFICATION (GD)                 |
|--------|--------------------------------------------|
| PLAYER | 2 Unsportsmanlike fouls                    |
| PLAYER | 2 Technical fouls                          |
| PLAYER | 1 Unsportsmanlike foul en 1 Technical foul |
| COACH  | 2 Technical fouls C                        |
| COACH  | 3 Technical fouls B                        |
| COACH  | 3 Technical fouls C en B (combined)        |