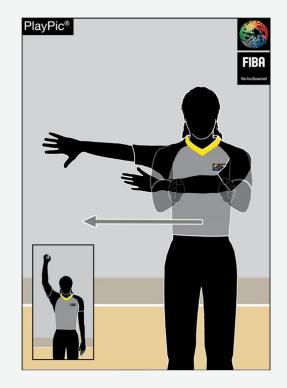

## **NEW SIGNAL**

When a player is fouled in the act of shooting, but then decides to pass the ball, this is considered as a "not act of shooting foul" and therefore a "pass-off" signal is used to clarify the situation immediately (clarity).