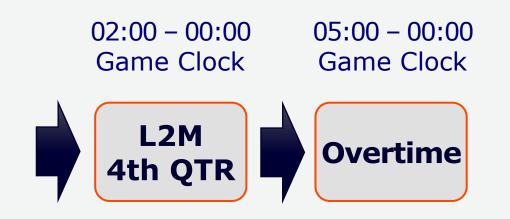

## Art. 44 – Category 1 / Correction Window

Last 2 minutes of 4<sup>th</sup> Quarter + Overtime(s)

#### **CORRECTION WINDOW**

Until next stoppage in the game

If the error occurs before the game clock shows 2:00 minutes or less in the fourth quarter, but the referees stop the game for the first time with less than 2:00 minutes remaining on the game clock, the error must be corrected before the ball becomes live again.