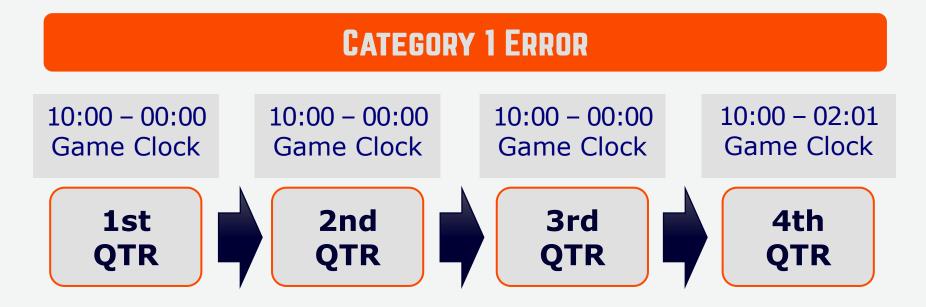

#### **CORRECTION WINDOW**

Latest 4th quarter at 02:01 (including intervals)

## Art. 44 – Category 1 / Correction Window

Last 2 minutes of 4<sup>th</sup> Quarter + Overtime(s)

#### **CATEGORY 1 ERROR**

#### **CORRECTION WINDOW**

Until next stoppage in the game

If the error occurs before the game clock shows 2:00 minutes or less in the fourth quarter, but the referees stop the game for the first time with less than 2:00 minutes remaining on the game clock, the error must be corrected before the ball becomes live again.